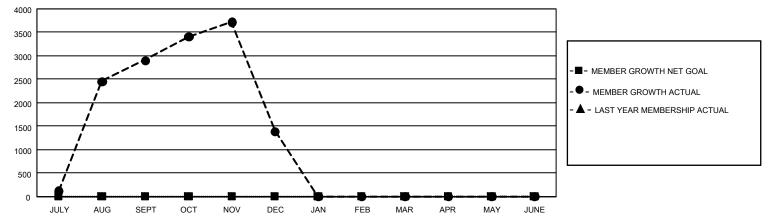

## GAT MONTHLY MEMBERSHIP PROGRESS REPORT Result

GMT Constitutional Area 6, Group D

REPORT DOES NOT INCLUDE CLUBS IN UNDISTRICTED AREAS.

| Clubs                 |               |           |               | Members               |                         |                         |                                                    |
|-----------------------|---------------|-----------|---------------|-----------------------|-------------------------|-------------------------|----------------------------------------------------|
| RESULTS FOR 2022-2023 |               |           |               | RESULTS FOR 2022-2023 |                         |                         |                                                    |
| QUARTER               | NEW CLUB GOAL | NEW CLUBS | DROPPED CLUBS | QUARTER               | MBER GROWTH NET<br>GOAL | MEMBER GROWTH<br>ACTUAL | DROPPED MEMBERS<br>ACTUAL (including<br>transfers) |
| JULY/AUG/SEPT         | · 0           | 130       | 32            | JULY/AUG/SEPT         | 0                       | 4,797                   | 1,641                                              |
| OCT/NOV/DEC           | 0             | 39        | 154           | OCT/NOV/DEC           | 0                       | 1,881                   | 3,347                                              |
| JAN/FEB/MAR           | 0             | 0         | 0             | JAN/FEB/MAR           | 0                       | 0                       | 0                                                  |
| APR/MAY/JUNE          | 0             | 0         | 0             | APR/MAY/JUNE          | 0                       | 0                       | 0                                                  |