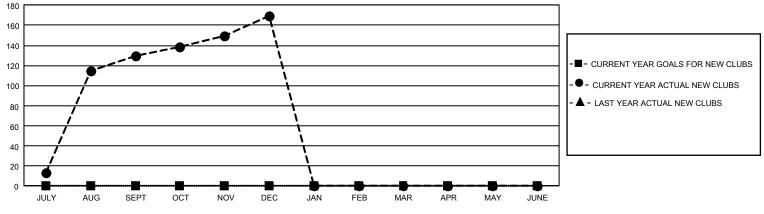

## GAT MONTHLY MEMBERSHIP PROGRESS REPORT Result

GMT Constitutional Area 6, Group D

REPORT DOES NOT INCLUDE CLUBS IN UNDISTRICTED AREAS.

| Clubs                 |               |           |               | Members               |                         |                         |                                                    |
|-----------------------|---------------|-----------|---------------|-----------------------|-------------------------|-------------------------|----------------------------------------------------|
| RESULTS FOR 2022-2023 |               |           |               | RESULTS FOR 2022-2023 |                         |                         |                                                    |
| QUARTER               | NEW CLUB GOAL | NEW CLUBS | DROPPED CLUBS | QUARTER               | MBER GROWTH NET<br>GOAL | MEMBER GROWTH<br>ACTUAL | DROPPED MEMBERS<br>ACTUAL (including<br>transfers) |
| JULY/AUG/SEPT         | · 0           | 130       | 32            | JULY/AUG/SEPT         | 0                       | 4,797                   | 1,641                                              |
| OCT/NOV/DEC           | 0             | 39        | 154           | OCT/NOV/DEC           | 0                       | 1,881                   | 3,347                                              |
| JAN/FEB/MAR           | 0             | 0         | 0             | JAN/FEB/MAR           | 0                       | 0                       | 0                                                  |
| APR/MAY/JUNE          | 0             | 0         | 0             | APR/MAY/JUNE          | 0                       | 0                       | 0                                                  |